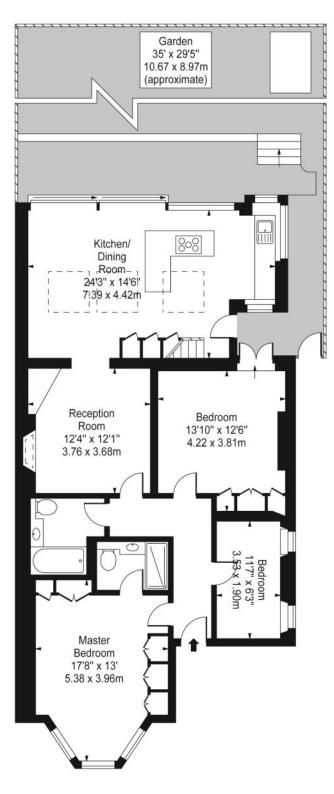

## Gross Internal Area (approximate) 1,130 Sq Ft - 105 Sq M

## For Illustration Purposes Only - Not to Scale Floor Plan by www.nogaphotostudio.com

This floor plan should be used as a general outline for guidance only. Any intending purchaser or lesses should satisfy themselves by inspection, searches, enguities and full survey as to the correctness of each statement. Any areas, measurements or distances quoted are approximate and should not be used to value a property or be the basis of any sale or let