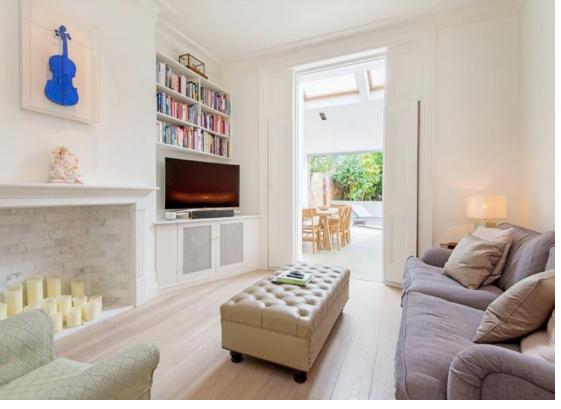

## Parliament Hill, Hampstead NW3

A stunning, beautifully refurbished 3 bedroom ground floor flat, with a 24' kitchen/ dining room, opening to a private garden, located moments from Hampstead Heath.

Set over the entire ground floor (not lower ground) of a semi-detached Victorian house, the flat has elegant well-proportioned principal rooms, beautiful features, wooden floors and high ceilings.

Reception room • 24' kitchen/dining room • 17' master bedroom & ensuite

• 2 further bedrooms • bathroom • cellar • private garden • residents permit parking • EPC rating D

The property is situated in the popular South Hill Park Conservation Area, a popular family neighbourhood, with Hampstead Heath less than a 1 minute walk.