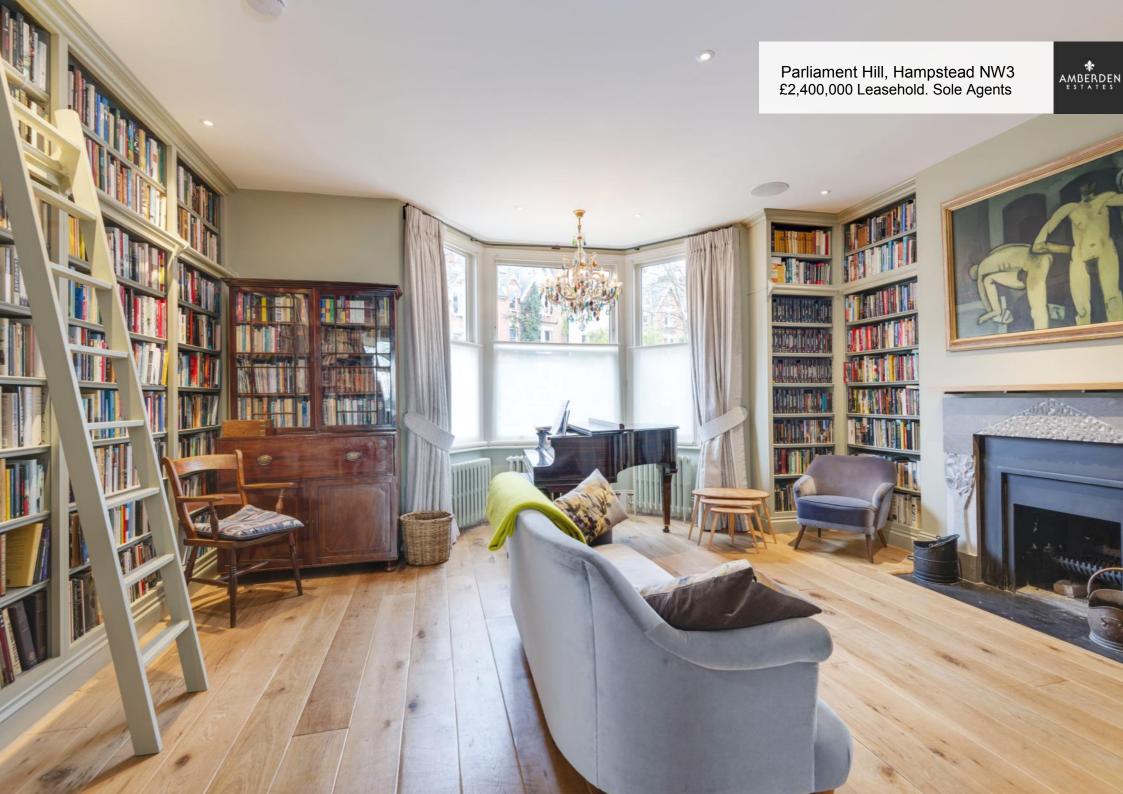

## Parliament Hill, Hampstead NW3

Exceptionally rare; one of only a small number of garden maisonettes in the South Hill Park Conservation Area.

A thoughtfully planned home which has been refurbished in recent years to an exceptional standard, the property offers three/four bedrooms, a 17' reception room and a kitchen/breakfast room which leads down to a 70' south facing garden.

The property is arranged over the raised and lower ground floors of a semi-detached Victorian house.

Reception • master bedroom • 2/3 further bedrooms • kitchen/dining room opening to rear garden • shower clean • guest cloakroom • residents permit parking • EPC Rating D