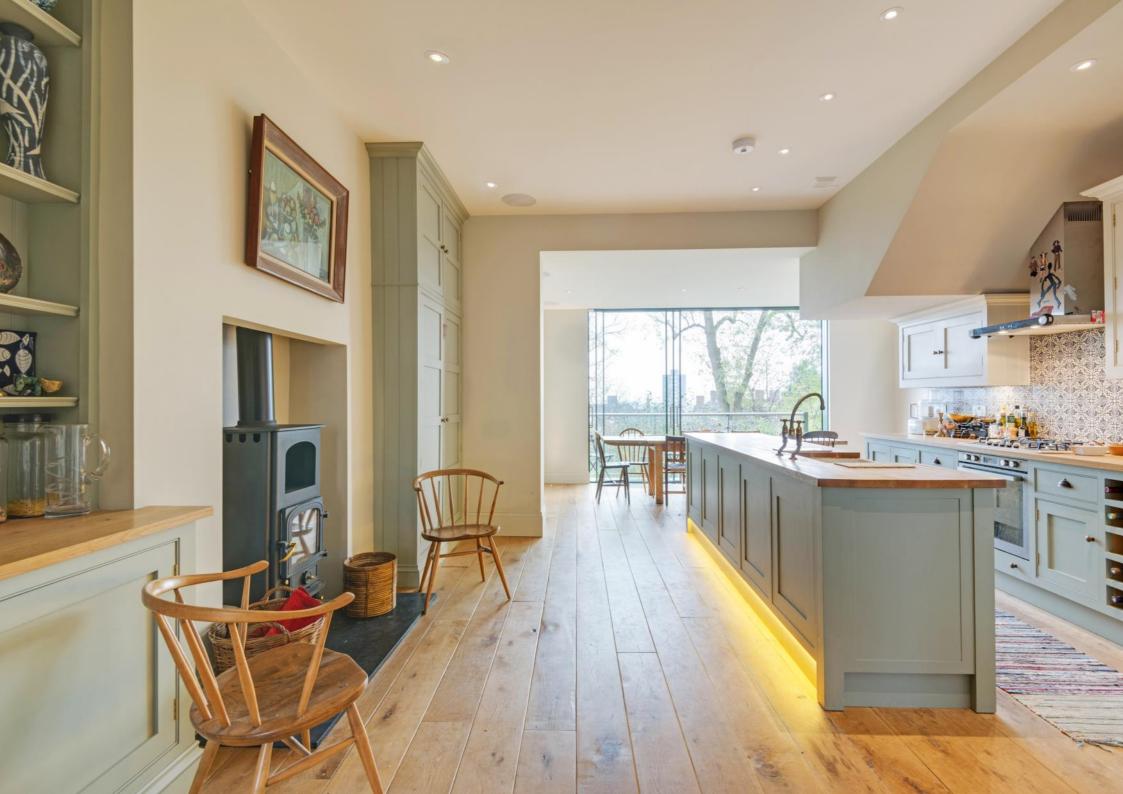

## Parliament Hill, Hampstead NW3

Exceptionally rare; one of only a small number of garden maisonettes in the South Hill Park Conservation Area.

A thoughtfully planned home which has been refurbished in recent years to an exceptional standard, the property offers three/four bedrooms, a 17' reception room and a kitchen/breakfast room which leads down to a 70' south facing garden.

The property is arranged over the raised and lower ground floors of a semi-detached Victorian house.

Reception • master bedroom • 2/3 further bedrooms • kitchen/dining room opening to rear garden • shower clean • guest cloakroom • residents permit parking • EPC Rating D