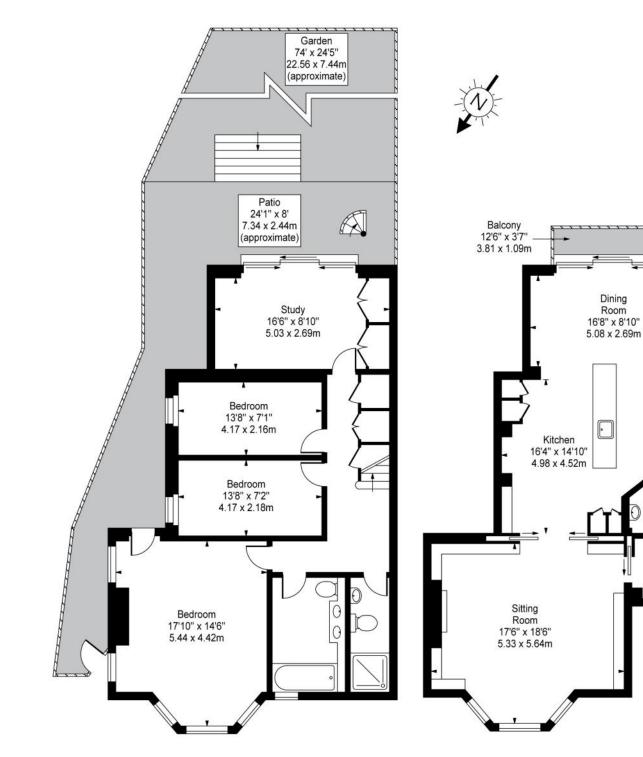

## For Illustration Purposes Only - Not to Scale - Floor Plan by www.bkrfloorplans.co.uk This floor plan should be used as a general outline for guidance only. Any intending purchaser or lessee should satisfy themselves by inspection, searches, enquiries and full survey as to the correctness of each statement. Any areas, measurements or distances quoted are approximate and should not be used to value a property or be the basis of any sale or let. 57 59 G way afficient - Nafwr surving to EU Directiv 2002/91/E0 England & Wales

Approx. Gross Internal Area 1649 Sq Ft - 153 Sq M