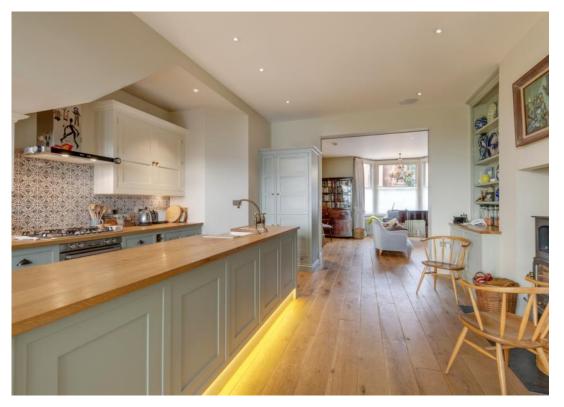

## Parliament Hill, Hampstead NW3

Exceptionally rare; one of only a small number of garden maisonettes in the South Hill Park Conservation Area.

A thoughtfully planned home which has been refurbished in recent years to an exceptional standard, the property offers three/four bedrooms, a 17' reception room and a kitchen/breakfast room which leads down to a 70' south facing garden.

The property is arranged over the raised and lower ground floors of a semi-detached Victorian house.

Reception • master bedroom • 2/3 further bedrooms • kitchen/dining room opening to rear garden • shower clean • guest cloakroom • residents permit parking • EPC Rating D